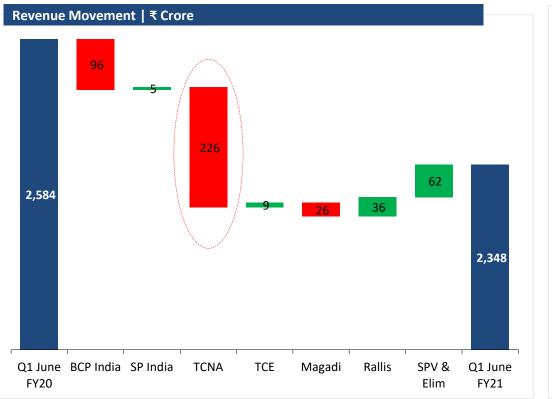

### **Financial Performance : Revenue Movement**

| ightarrow On consolidated financials impact on Revenue    |
|-----------------------------------------------------------|
| from Operation is majorly driven by US                    |
| operations.                                               |
| $\rightarrow$ Export sales volumes in US operations is    |
| impacted ( $\downarrow$ 45% vs PY) partially due to COVID |
| lockdown.                                                 |
| $\rightarrow$ Domestic market in US maintained it's       |
| resistance.                                               |
|                                                           |