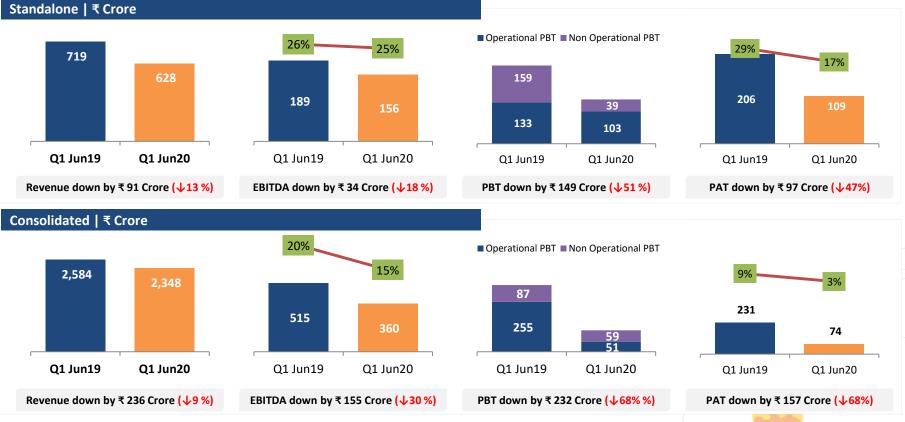

### **Performance Highlights**

### Financial Performance : For the quarter ended June 2020

Note: \* PBT & PAT includes Continuing operations, after Share in JV & associates & before NCI

Segment

### **Financial Performance : Segment Revenues and Results**

|         | ₹ Crore                                                                          |          | Consolidated |          | Standalone |          |          |  |
|---------|----------------------------------------------------------------------------------|----------|--------------|----------|------------|----------|----------|--|
|         |                                                                                  | Q1 Jun19 | Q1 Jun20     | Variance | Q1 Jun19   | Q1 Jun20 | Variance |  |
|         | Basic Chemistry Products                                                         | 1,949    | 1,672        | (277)    | 708        | 612      | (96)     |  |
| nue     | Specialty Products                                                               | 634      | 676          | 42       | 11         | 16       | 5        |  |
| Revenue | Less: Inter Segment Revenue                                                      | (3)      | (3)          | (0)      | -          | -        | -        |  |
|         |                                                                                  | 2,580    | 2,345        | (235)    | 719        | 628      | (91)     |  |
| Segment | Unallocated Revenue                                                              | 4        | 3            | (1)      | -          | -        | -        |  |
|         | Total Segment Revenue                                                            | 2,584    | 2,348        | (236)    | 719        | 628      | (91)     |  |
|         |                                                                                  |          |              |          |            |          |          |  |
| S       | Basic Chemistry Products                                                         | 318      | 112          | (207)    | 204        | 159      | (45)     |  |
| Results | Specialty Products                                                               | 76       | 93           | 18       | (5)        | (15)     | (10)     |  |
| ~       | Segment Results                                                                  | 394      | 205          | (189)    | 200        | 144      | (56)     |  |
|         | Unallocated Expenses / (Income)                                                  | (45)     | (23)         | 22       | (112)      | (3)      | 109      |  |
|         | Finance Costs                                                                    | 94       | 118          | 24       | 20         | 4        | (15)     |  |
|         | Profit after exceptional items, before share of profit of joint ventures and tax | 345      | 111          | (234)    | 292        | 142      | (149)    |  |

→ Other Income of ₹ 39 Crs in Q1 FY21 vs ₹ 159 Cr PY is due to NIL dividend from JV vs ₹ 72 Cr PY and Rallis dividend NIL vs ₹ 25 Cr PY, which was received in Q1 last year.

#### $\rightarrow$ Consolidated Other Income Breakup:

| Consolidated                    | Q1 FY20 | Q1 FY21 |
|---------------------------------|---------|---------|
| Interest Income                 | 19      | 12      |
| Dividend & Miscellaneous Income | 68      | 47      |
|                                 | 87      | 59      |