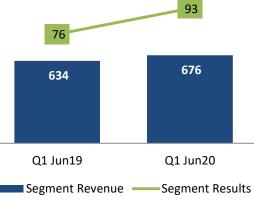

### **Financial Performance : Specialty Products**

|                                          | Key Highlights                                                                                                                                                                                                                                                                                                                        |
|------------------------------------------|---------------------------------------------------------------------------------------------------------------------------------------------------------------------------------------------------------------------------------------------------------------------------------------------------------------------------------------|
| Specialty                                | <ul> <li>Specialty products business had a challenging first quarter for the year FY21. Overall</li></ul>                                                                                                                                                                                                                             |
| Products                                 | Revenue increased to ₹ 16 Cr (up by 48%), on the back of increasing volumes.                                                                                                                                                                                                                                                          |
| Nutritional                              | <ul> <li>Nutritional Solutions business witnessed a lower demand off-take, yet received good</li></ul>                                                                                                                                                                                                                                |
| Science                                  | traction from health focused companies                                                                                                                                                                                                                                                                                                |
| Silica                                   | <ul> <li>Silica Business had good demand in food &amp; nonfood grade silica from essential goods</li></ul>                                                                                                                                                                                                                            |
| Business                                 | segments, though demand from tyre and automotive segment where muted.                                                                                                                                                                                                                                                                 |
| Agro<br>Science<br>(Rallis India<br>Ltd) | <ul> <li>Agro Science business had a decent performance, with Revenue at ₹ 659 Cr (up by 6%) on the back of higher volume in major products.</li> <li>Successful launch of 4 new hybrids in Maize, Bajra &amp; Chilli.</li> <li>Implementation of Capex program is on course, with some minor delay due to Covid lockdown.</li> </ul> |

Segment Revenue at **₹ 676 Cr** (up by 7%) Segment Results at **₹ 93 Cr** (up by 24%)