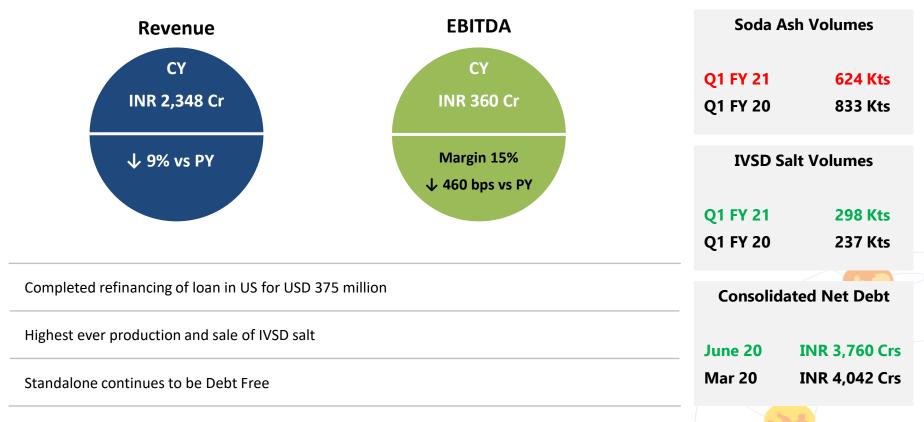

### **Financial Performance : Borrowing Position as on June 2020**

- Refinancing of debt in US for USD 375 million completed
- Partial repayment of Borrowing in US, UK, Rallis and SPV out of internal accruals
- Consolidated Cash and Cash Equivalent as on 30<sup>th</sup> June 2020 is ₹ 3,258 Cr (vs ₹ 3,660 Cr as on Mar20)
- Standalone continues to be Debt Free
- Standalone Cash and Cash Equivalent as on 30<sup>th</sup> June 2020 is ₹ 1,999 Cr (vs ₹ 2,162 Cr as on Mar20)

### **Financial Performance: Basic Chemistry Products**

|                     | Key Highlights                                                                                                                                                                                                                                                                                                                                        | Segment Revenue at ₹ 1,672 Cr (down by 14%)       |
|---------------------|-------------------------------------------------------------------------------------------------------------------------------------------------------------------------------------------------------------------------------------------------------------------------------------------------------------------------------------------------------|---------------------------------------------------|
| India<br>Operations | <ul> <li>Revenue at ₹ 612 Cr (down by 14%), operating margins were subdued at ₹ 159 Cr (26%), down from ₹ 204 Cr (29%) vs PY.</li> <li>Overall impact in India operations due to the following: <ul> <li>Lower volumes &amp; realizations in Soda Ash, Bicarb and Cement.</li> <li>Higher volumes and realization in IVSD Salt</li> </ul> </li> </ul> | Segment Results at <b>₹ 112 Cr</b> (down by 65%)  |
| US<br>Operations    | <ul> <li>Revenue stood at ₹ 619 Cr (down by 27%)</li> <li>US Domestic market (in volumes) remained resilient in the lockdown.</li> <li>Due to partial operations at destination ports , export volumes were down by 45%.</li> <li>CY PBT also had a one time cost of ₹ 38 Cr towards refinancing of US borrowings</li> </ul>                          | 1,949<br>1,672<br><u>318</u>                      |
| UK<br>Operations    | <ul> <li>Revenue at ₹ 316 Cr (up by 3%) and EBITDA was at ₹ 28 Cr (up by 56%)</li> <li>Margins improved due to higher sales realization partly offset by lower sales volume in Soda ash and Salt.</li> </ul>                                                                                                                                          | 112                                               |
| Kenya<br>Operations | <ul> <li>Revenue at ₹ 100 Cr (down by 20%) and EBITDA stood at ₹ 10 Cr (down by 50%) due to<br/>lower sales volume &amp; lower sales realization.</li> </ul>                                                                                                                                                                                          | Q1 Jun19 Q1 Jun20 Segment Revenue Segment Results |

#### \* Clarification on COVID update on 6<sup>th</sup> July:

- Post the demerger of Consumer Products Business, Salt volumes represents IVSD salt sales to TCPL.
- Salt Volumes higher by 26% in Q1 CY vs. PY & overall Net Revenue (revenue net of logistics and certain other costs) increased by 40% vs PY