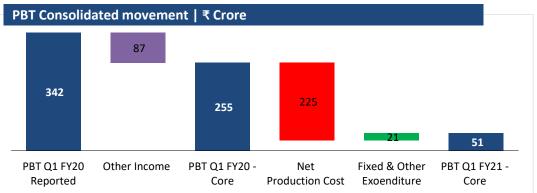

### **Financial Performance : PBT Movement**

#### $\rightarrow$ Consolidated Other Income Breakup:

| Consolidated                    | Q1 FY20 | Q1 FY21 |
|---------------------------------|---------|---------|
| Interest Income                 | 19      | 12      |
| Dividend & Miscellaneous Income | 68      | 47      |
|                                 | 87      | 59      |