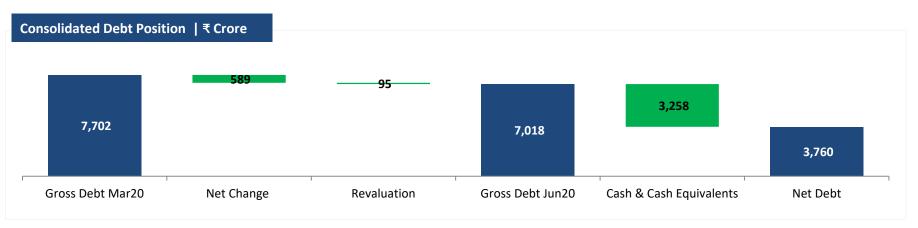

### **Financial Performance : Borrowing Position as on June 2020**

- Refinancing of debt in US for USD 375 million completed
- Partial repayment of Borrowing in US, UK, Rallis and SPV out of internal accruals
- Consolidated Cash and Cash Equivalent as on 30<sup>th</sup> June 2020 is ₹ 3,258 Cr (vs ₹ 3,660 Cr as on Mar20)
- Standalone continues to be Debt Free
- Standalone Cash and Cash Equivalent as on 30<sup>th</sup> June 2020 is ₹ 1,999 Cr (vs ₹ 2,162 Cr as on Mar20)