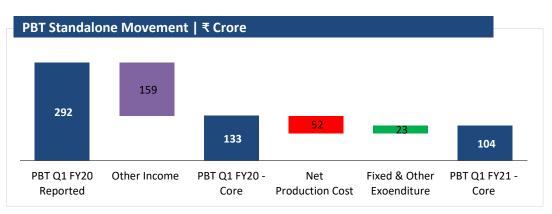

### **Financial Performance : PBT Movement**

#### $\rightarrow$ Standalone Other Income Breakup:

| Q1 FY20 | Q1 FY21        |
|---------|----------------|
| 72      | -              |
| 26      | -              |
| 60      | 39             |
| 159     | 39             |
|         | 72<br>26<br>60 |

→ Other Income of ₹ 39 Crs in Q1 FY21 vs ₹ 159 Cr PY is due to NIL dividend from JV vs ₹ 72 Cr PY and Rallis dividend NIL vs ₹ 25 Cr PY, which was received in Q1 last year.