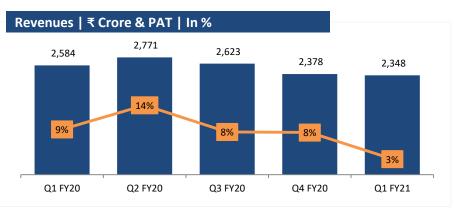

### Financial Performance : For the quarter ended June 2020

Note: \* PBT & PAT includes Continuing operations, after Share in JV & associates & before NCI

Segment

### **Financial Performance : Segment Revenues and Results**

|         | ₹ Crore                                                                          |          | Consolidated |          | Standalone |          |          |  |
|---------|----------------------------------------------------------------------------------|----------|--------------|----------|------------|----------|----------|--|
|         |                                                                                  | Q1 Jun19 | Q1 Jun20     | Variance | Q1 Jun19   | Q1 Jun20 | Variance |  |
|         | Basic Chemistry Products                                                         | 1,949    | 1,672        | (277)    | 708        | 612      | (96)     |  |
| nue     | Specialty Products                                                               | 634      | 676          | 42       | 11         | 16       | 5        |  |
| Revenue | Less: Inter Segment Revenue                                                      | (3)      | (3)          | (0)      | -          | -        | -        |  |
|         |                                                                                  | 2,580    | 2,345        | (235)    | 719        | 628      | (91)     |  |
| Segment | Unallocated Revenue                                                              | 4        | 3            | (1)      | -          | -        | -        |  |
|         | Total Segment Revenue                                                            | 2,584    | 2,348        | (236)    | 719        | 628      | (91)     |  |
|         |                                                                                  |          |              |          |            |          |          |  |
| S       | Basic Chemistry Products                                                         | 318      | 112          | (207)    | 204        | 159      | (45)     |  |
| Results | Specialty Products                                                               | 76       | 93           | 18       | (5)        | (15)     | (10)     |  |
| ~       | Segment Results                                                                  | 394      | 205          | (189)    | 200        | 144      | (56)     |  |
|         | Unallocated Expenses / (Income)                                                  | (45)     | (23)         | 22       | (112)      | (3)      | 109      |  |
|         | Finance Costs                                                                    | 94       | 118          | 24       | 20         | 4        | (15)     |  |
|         | Profit after exceptional items, before share of profit of joint ventures and tax | 345      | 111          | (234)    | 292        | 142      | (149)    |  |