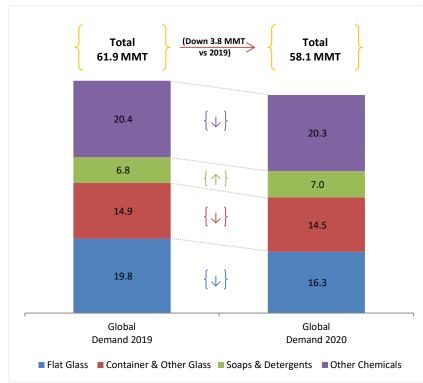

### Soda Ash: Global Demand situation

#### Market Size shrinks; Led by Flat Glass Industry

- Capacity is estimated to be operating at ~80% vs. historic of ~86%; Demand reduction of 6% vs 2019
- Reduction in demand from Flat Glass Industry is estimated to be ~18%
- Soaps & Detergents less impacted with estimated growth of ~3%
- Solar Glass in Asia continues to grow
- Container glass and Other glass is down by 3% but recovering
- Spot prices already seeing a decline, contract prices may follow soon