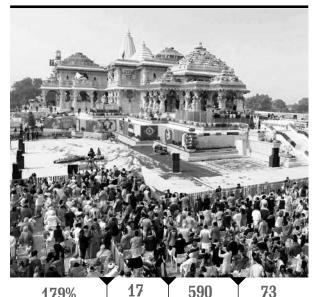

# City-based developers eye a slice of Ram Lalla's Ayodhya

Seven city-based players purchase huge land parcels in temple city; property prices surge following Pran Pratishtha ceremony by the PM

**DRAUPADI ROHERA / MUMBAI** 

Now that Ram Lalla has arrived in Ayodhya, real estate biggies from Mumbai are making a beeline for a piece of the holy land.

Seven top players from Mumbai, including Oberoi Realty, Hiranandani Group, Godrej Properties, Raymond Realty, Runwal Group and K Raheja Corp, have purchased huge land parcels in the temple city in the last three months, according to reliable

And property prices have surged 179% following the Pran Pratishtha ceremony by Prime Minister Narendra Modi on January 22, according to Magicbricks, an online real estate portal.

Sources said B Teams of Mumbai-based developers are in Ayodhya right now scouting for more land banks and setting up business development operations.

Their focus is threepronged: Land plotting (sale of plots), development of residential townships, and commercial and hospitality business.

According to Dr Adv Harshul Savla, managing partner M Realty, Ayodhya today has 17 hotels with only 590 hotel rooms. Seventy-three new hotels are in the pipeline of which 40 are already under construction.

Average property rates in Ayodhya, where the Ram Mandir was opened to the general public on January 23, have gone up by 179% in the

Hotels in

Ayodhya

Pran Pratishthan 40 Hotels already under construction ceremony last three months, according to Magicbricks. The real estate portal says average prices in Ayodhya have increased from Rs3,174 per

square foot in October 2023 to

Rs8,877 per square foot in

Rise in property

prices following

January 2024. According to ANAROCK Group, a real estate consultancy firm, land rates, which ranged from Rs1,000 to Rs2,000 per square foot in 2019, are now atRs 4,000 to Rs6,000 per square foot.